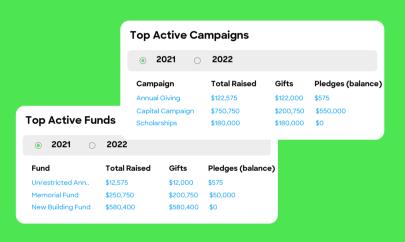

# Illuminating Data. Advancing Nonprofits.

#### Cloud-based donor management software

We love people, data, and simplicity. Our all-in-one fundraising and donor management software is our way of bringing these passions together.





## The right balance of power and flexibility.

Whether you are new to CRMs or are transitioning from another donor management service, our platform grows with you.

"Little Green Light is so intuitive and powerful that I revived our appeals using a fraction of the time and effort."

Asher Pacht, Beacon Institute for Rivers and Estuaries

Manage donors and gifts

Send mailings & emails

Accept online donations

Create custom reports

ee

### Keep everything in one place.

Little Green Light integrates with many of the tools you already use and lets you manage all your data in one central place online.

zapier





stripe









### Whether you manage 1,000 or 100,000 constituents, we're ready for you.

ee

#### An affordable monthly subscription- no contract required.

All features inc