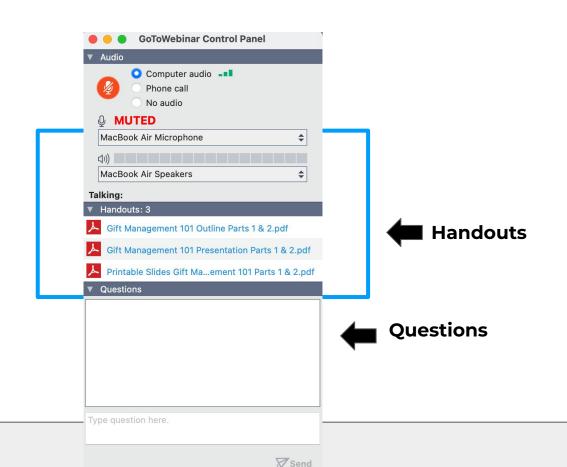

#### **Audio Problems?**

The audio section of the Gotowebinar Control Panel has options for:

- computer audio
- phone call

Be sure to check that your speakers are turned up if using computer audio!