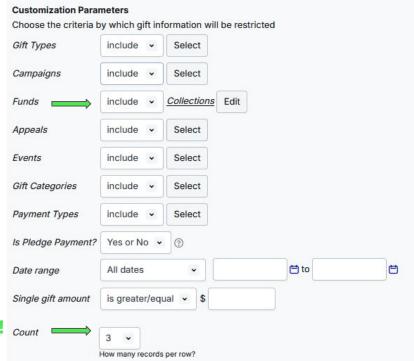

#### **Important field: Total Giving (custom)**

#### **Important field: Gifts**

Remember to set the count!