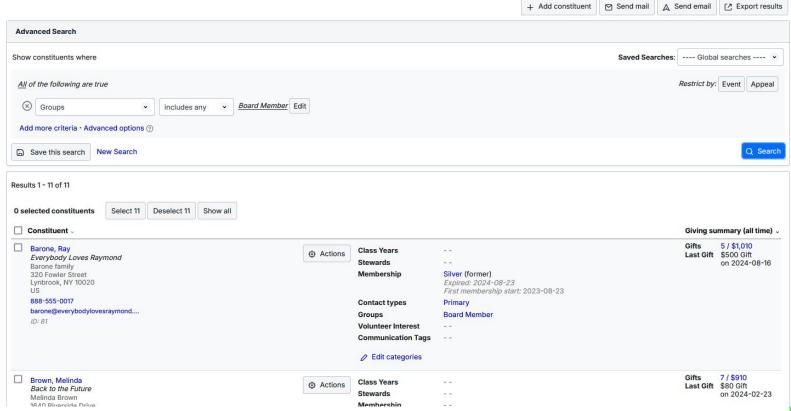

#### **Example 2:**

I need to see all our board members, and I need to know:

- Their total giving amount for this year
- Any gifts they've made that are coded to the Collections fund

#### Step 1: Run your search on the Constituents page and click Export results