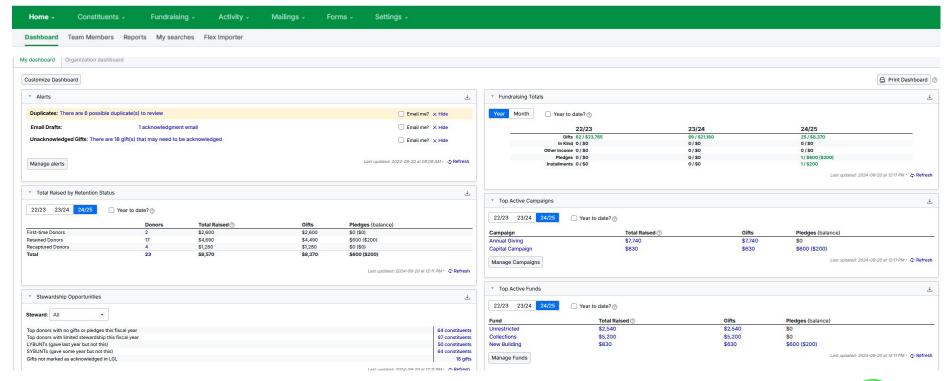

#### **LGL Dashboard widgets**

Little Grun Light

### **Customize Dashboard**

Widgets on your dashboard can be:

- moved
- re-sized
- removed

Each user's selections are just for their own dashboard view