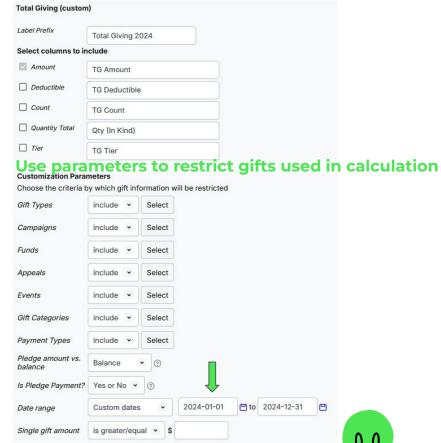

| LGL<br>Constituent<br>ID | Last<br>Name | First<br>Name | Total<br>Giving<br>2024 TG<br>Amount | Gifts to<br>Collections<br>Gift date | Gifts to<br>Collections<br>Gift amount | Gifts to<br>Collections<br>Gift date 2 | Gifts to<br>Collections<br>Gift amount<br>2 | Gifts to<br>Collections<br>Gift date 3 | Gifts to<br>Collections<br>Gift amount<br>3 |
|--------------------------|--------------|---------------|--------------------------------------|--------------------------------------|----------------------------------------|----------------------------------------|---------------------------------------------|----------------------------------------|---------------------------------------------|
| 81                       | Barone       | Ray           | 650.0                                | 2024-08-16                           | 500.0                                  | 2024-03-23                             | 90.0                                        |                                        |                                             |
| 21                       | Brown        | Melinda       | 80.0                                 | 2024-02-23                           | 80.0                                   |                                        |                                             |                                        |                                             |
| 1                        | Emerson      | Charles       | 0.0                                  |                                      |                                        |                                        |                                             |                                        |                                             |
| 201                      | Fletcher     | Jessica       | 1200.0                               | 2022-11-23                           | 1800.0                                 |                                        |                                             |                                        |                                             |
| 596                      | Fox          | Joe           | 750.0                                |                                      |                                        |                                        |                                             |                                        |                                             |
| 106                      | Geller       | Monica        | 200.0                                |                                      |                                        |                                        |                                             |                                        |                                             |
| 151                      | Nelson       | Jeremy        | 430.0                                | 2024-07-23                           | 70.0                                   |                                        |                                             |                                        |                                             |
| 196                      | Owens        | Theodore      | 220.0                                |                                      |                                        |                                        |                                             |                                        |                                             |
| 71                       | Scavo        | Lynette       | 200.0                                | 2024-04-23                           | 110.0                                  |                                        |                                             |                                        |                                             |
| 316                      | Soprano      | Tony          | 500.0                                | 2024-08-16                           | 500.0                                  |                                        |                                             |                                        |                                             |
| 376                      | Winfield     | Sandy         | 360.0                                | 2023-02-23                           | 130.0                                  |                                        |                                             |                                        |                                             |

# **End result:**

|    | А         | В          | С                                 | D                                    | E                                      | F                                      | G                                        | Н                                      | 1                                        |
|----|-----------|------------|-----------------------------------|--------------------------------------|----------------------------------------|----------------------------------------|------------------------------------------|----------------------------------------|------------------------------------------|
| 1  | Last Name | First Name | Total Giving<br>2024 TG<br>Amount | Gifts to<br>Collections Gift<br>date | Gifts to<br>Collections Gift<br>amount | Gifts to<br>Collections Gift<br>date 2 | Gifts to<br>Collections Gift<br>amount 2 | Gifts to<br>Collections Gift<br>date 3 | Gifts to<br>Collections Gift<br>amount 3 |
| 2  | Barone    | Ray        | 650                               | 8/16/2024                            | 500                                    | 3/23/2024                              | 90                                       |                                        |                                          |
| 3  | Brown     | Melinda    | 80                                | 2/23/2024                            | 80                                     |                                        |                                          |                                        |                                          |
| 4  | Emerson   | Charles    | 0                                 |                                      |                                        |                                        |                                          |                                        |                                          |
| 5  | Fletcher  | Jessica    | 1200                              | 11/23/2022                           | 1800                                   |                                        |                                          |                                        |                                          |
| 6  | Fox       | Joe        | 750                               |                                      |                                        |                                        |                                          |                                        |                                          |
| 7  | Geller    | Monica     | 200                               |                                      |                                        |                                        |                                          |                                        |                                          |
| 8  | Nelson    | Jeremy     | 430                               | 7/23/2024                            | 70                                     |                                        |                                          |                                        |                                          |
| 9  | Owens     | Theodore   | 220                               |                                      |                                        |                                        |                                          |                                        |                                          |
| 10 | Scavo     | Lynette    | 200                               | 4/23/2024                            | 110                                    |                                        |                                          |                                        |                                          |
| 11 | Soprano   | Tony       | 500                               | 8/16/2024                            | 500                                    |                                        |                                          |                                        |                                          |
| 12 | Winfield  | Sandy      | 360                               | 2/23/2023                            | 130                                    |                                        |                                          |                                        |                                          |

 Contact support with the name of your report and a specific example of the issue

|    | A         | В          | С                                 | D                                    | E                                      | F                                      | G                                        | Н                                      | 1                                        |
|----|-----------|------------|-----------------------------------|--------------------------------------|----------------------------------------|----------------------------------------|------------------------------------------|----------------------------------------|------------------------------------------|
| 1  | Last Name | First Name | Total Giving<br>2024 TG<br>Amount | Gifts to<br>Collections Gift<br>date | Gifts to<br>Collections Gift<br>amount | Gifts to<br>Collections Gift<br>date 2 | Gifts to<br>Collections Gift<br>amount 2 | Gifts to<br>Collections Gift<br>date 3 | Gifts to<br>Collections Gift<br>amount 3 |
| 2  | Barone    | Ray        | 650                               | 8/16/2024                            | 500                                    | 3/23/2024                              | 90                                       |                                        |                                          |
| 3  | Brown     | Melinda    | 80                                | 2/23/2024                            | 80                                     |                                        |                                          |                                        |                                          |
| 4  | Emerson   | Charles    | 0                                 |                                      |                                        |                                        |                                          |                                        |                                          |
| 5  | Fletcher  | Jessica    | 1200                              | 11/23/2022                           | 1800                                   |                                        |                                          |                                        |                                          |
| 6  | Fox       | Joe        | 750                               |                                      |                                        |                                        |                                          |                                        |                                          |
| 7  | Geller    | Monica     | 200                               |                                      |                                        |                                        |                                          |                                        |                                          |
| 8  | Nelson    | Jeremy     | 430                               | 7/23/2024                            | 70                                     |                                        |                                          |                                        |                                          |
| 9  | Owens     | Theodore   | 220                               |                                      |                                        |                                        |                                          |                                        |                                          |
| 10 | Scavo     | Lynette    | 200                               | 4/23/2024                            | 110                                    |                                        |                                          |                                        |                                          |
| 11 | Soprano   | Tony       | 500                               | 8/16/2024                            | 500                                    |                                        |                                          |                                        |                                          |
| 12 | Winfield  | Sandy      | 360                               | 2/23/2023                            | 130                                    |                                        |                                          |                                        |                                          |