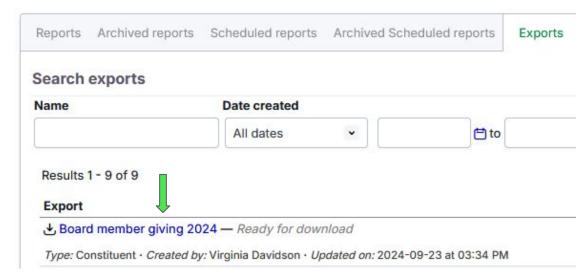

#### **Step 4: Save export**

1. Search 2. Customize 3. Preview 4. Save Export

Ready to export 11 constituents. Add/remove in the Search tab.

Your report has 5 fields. Add/remove in the Customize tab. 

 More info

| Save export                                      |                   |                  |  |
|--------------------------------------------------|-------------------|------------------|--|
| Export Name                                      |                   | Description      |  |
| Board member giving 2024                         |                   |                  |  |
| File Format  XLSX CSV  Create a re-usable report | from this export? |                  |  |
| Export Generation Schedule                       | Allow access for: | ✓ Everyone       |  |
| Right away -                                     |                   | Admin role       |  |
|                                                  |                   | Gift Entry role  |  |
|                                                  |                   | Fundraiser role  |  |
|                                                  |                   | ✓ Volunteer role |  |