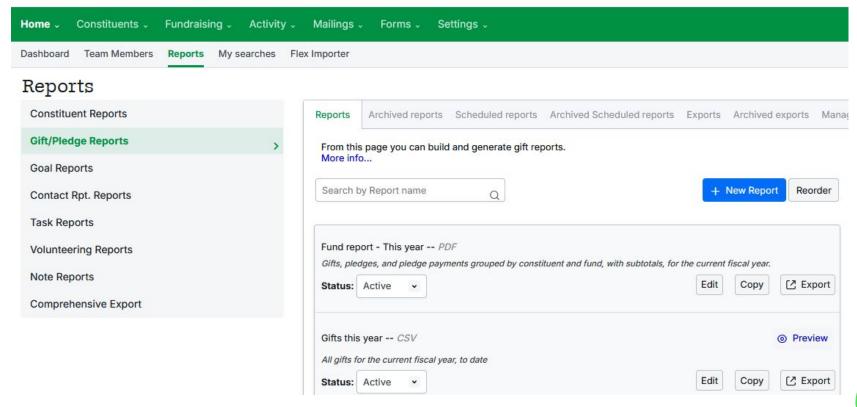

#### Example of pre-built gift report: Funds this year

## Example of pre-built gift report: Funds this year

#### Little Green Light

Printed on: 9/20/24

Gift/Pledge Report (by Fund)
Coverage dates: From 2024-07-01 to 2025-06-30

| Constituent            | Straight Gift | Total Pledged | Pledge Pmt. | Total<br>Received | Total Balance |  |
|------------------------|---------------|---------------|-------------|-------------------|---------------|--|
| Tanner, Brian          | \$0           | \$0           | \$0         | \$0               | \$0           |  |
| Collections            |               |               |             |                   |               |  |
| ABC Foundation         | \$2,500       | \$0           | \$0         | \$2,500           | \$0           |  |
| Barone, Ray            | \$500         | \$0           | \$0         | \$500             | \$0           |  |
| Bueller, Ferris        | \$500         | \$0           | \$0         | \$500             | \$0           |  |
| Carey, Drew            | \$500         | \$0           | SO          | \$500             | \$0           |  |
| Hatcher, Peter         | \$130         | \$0           | SO SO       | \$130             | \$0           |  |
| Madison, Oscar         | \$500         | \$0           | \$0         | \$500             | \$0           |  |
| Nelson, Jeremy         | \$70          | \$0           | \$0         | \$70              | \$0           |  |
| Soprano, Tony          | \$500         | \$0           | SO SO       | \$500             | \$0           |  |
| Subtotal: Collections  | \$5,200       | \$0           | \$0         | \$5,200           | \$0           |  |
| New Building           |               |               |             |                   |               |  |
| Brandy, Albert         | \$80          | \$0           | \$0         | \$80              | \$0           |  |
| Buffay, Phoebe         | \$60          | \$0           | \$0         | \$60              | \$0           |  |
| Owens, Theodore        | \$90          | \$0           | \$0         | \$90              | \$0           |  |
| Tanner, Brian          | \$0           | \$600         | \$400       | \$400             | \$200         |  |
| Subtotal: New Building | \$230         | \$600         | \$400       | \$630             | \$200         |  |
| Unrestricted           |               |               |             |                   |               |  |
| Alexander, Susan       | \$50          | \$0           | \$0         | \$50              | \$0           |  |
| Baxter, Joseph         | \$80          | \$0           | \$0         | \$80              | \$0           |  |
| Black, Frank           | \$160         | \$0           | \$0         | \$160             | \$0           |  |
| Bueller, Ferris        | \$60          | \$0           | \$0         | \$60              | \$0           |  |
| Cunningham, Richard    | \$130         | \$0           | \$0         | \$130             | \$0           |  |
| Danforth, Phil         | \$100         | \$0           | \$0         | \$100             | \$0           |  |
| Geller, Monica         | \$110         | \$0           | SO SO       | \$110             | \$0           |  |
| Laverne & Shirley      | \$80          | \$0           | \$0         | \$80              | \$0           |  |
| Magnum                 | \$600         | \$0           | \$0         | \$600             | \$0           |  |
| Seaver                 | \$70          | \$0           | \$0         | \$70              | \$0           |  |
| Tanner, Brian          | \$500         | \$0           | \$0         | \$500             | \$0           |  |
| Taylor                 | \$600         | \$0           | \$0         | \$600             | \$0           |  |
| Subtotal: Unrestricted | \$2,540       | \$0           | \$0         | \$2,540           | \$0           |  |
| Grand Total            | \$7,970       | \$600         | \$400       | \$8,370           | \$200         |  |