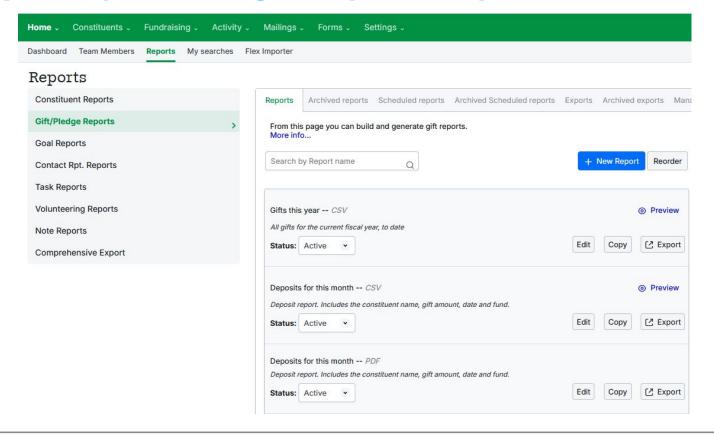

#### Example of pre-built gift report: Deposits for this month

#### Example of pre-built gift report: Funds this year

## Example of pre-built gift report: Funds this year