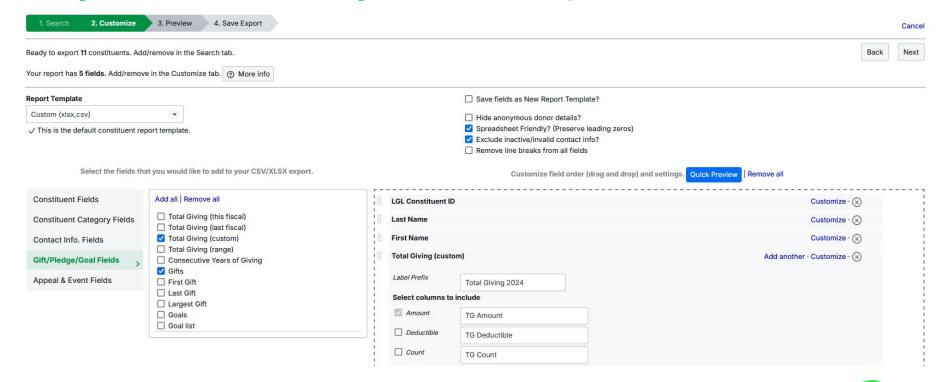

### **Step 3: Preview your report**

3. Preview

4. Save Export

Ready to export 11 constituents. Add/remove in the Search tab.

Your report has 5 fields. Add/remove in the Customize tab. 

 More info

Preview shows up to the first 100 rows and all columns from your report.

| LGL<br>Constituent<br>ID | Last<br>Name | First<br>Name | Total<br>Giving<br>2024 TG<br>Amount | Gifts to<br>Collections<br>Gift date | Gifts to<br>Collections<br>Gift amount | Gifts to<br>Collections<br>Gift date 2 | Gifts to<br>Collections<br>Gift amount<br>2 | Gifts to<br>Collections<br>Gift date 3 | Gifts to<br>Collections<br>Gift amount<br>3 |
|--------------------------|--------------|---------------|--------------------------------------|--------------------------------------|----------------------------------------|----------------------------------------|---------------------------------------------|----------------------------------------|---------------------------------------------|
| 81                       | Barone       | Ray           | 650.0                                | 2024-08-16                           | 500.0                                  | 2024-03-23                             | 90.0                                        |                                        |                                             |
| 21                       | Brown        | Melinda       | 80.0                                 | 2024-02-23                           | 80.0                                   |                                        |                                             |                                        |                                             |
| 1                        | Emerson      | Charles       | 0.0                                  |                                      |                                        |                                        |                                             |                                        |                                             |
| 201                      | Fletcher     | Jessica       | 1200.0                               | 2022-11-23                           | 1800.0                                 |                                        |                                             |                                        |                                             |
| 596                      | Fox          | Joe           | 750.0                                |                                      |                                        |                                        |                                             |                                        |                                             |
| 106                      | Geller       | Monica        | 200.0                                |                                      |                                        |                                        |                                             |                                        |                                             |
| 151                      | Nelson       | Jeremy        | 430.0                                | 2024-07-23                           | 70.0                                   |                                        |                                             |                                        |                                             |
| 196                      | Owens        | Theodore      | 220.0                                |                                      |                                        |                                        |                                             |                                        |                                             |
| 71                       | Scavo        | Lynette       | 200.0                                | 2024-04-23                           | 110.0                                  |                                        |                                             |                                        |                                             |
| 316                      | Soprano      | Tony          | 500.0                                | 2024-08-16                           | 500.0                                  |                                        |                                             |                                        |                                             |
| 376                      | Winfield     | Sandy         | 360.0                                | 2023-02-23                           | 130.0                                  |                                        |                                             |                                        |                                             |