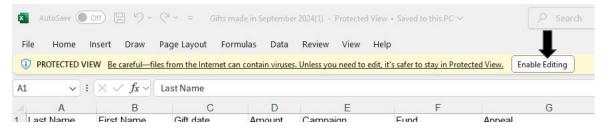

# Tips for troubleshooting a custom report

- Confirm that you created the type of report that suits your needs (Constituent vs. gift)
- Examine a record and check it against your search criteria
- Check the customization of fields (such as total giving) and check it against the coding of a gift record
- If data doesn't appear appear, click Enable Editing: