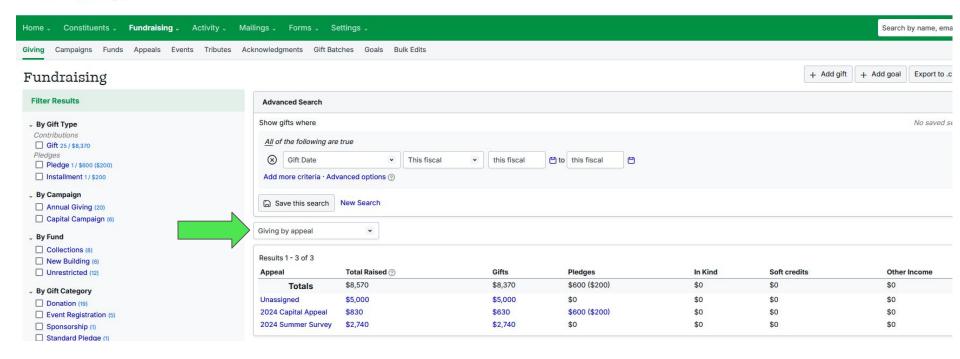

## **Fundraising Views**

#### **Fundraising Views > Giving by Appeal**

Virginia Davidson | My profile | Settings | Help ⊘ |