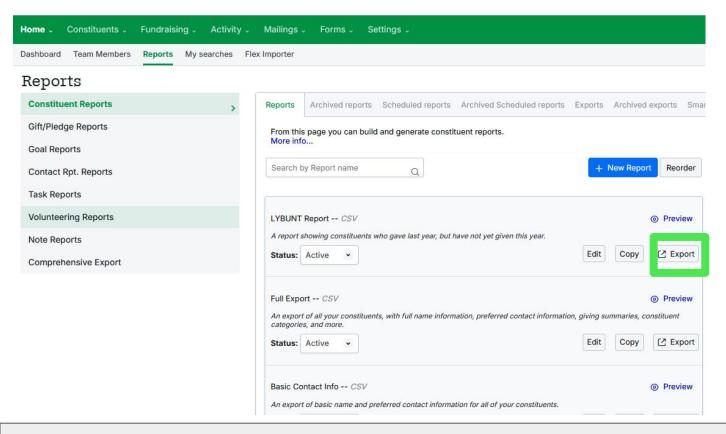

#### **Example of pre-built constituent report: LYBUNT**

#### **Example of pre-built constituent report: LYBUNT**

|    | A                     | В                | С             | D          | E         | F                                               | G                                                   | Н                           | F                 | J                           | K               |
|----|-----------------------|------------------|---------------|------------|-----------|-------------------------------------------------|-----------------------------------------------------|-----------------------------|-------------------|-----------------------------|-----------------|
| 1  | LGL Constituent<br>ID | Constituent Type | Primary Group | First Name | Last Name | Annual Report Name                              | Employer/Organization                               | Total Gifts in<br>2024/2025 | 2024/2025<br>Tier | Total Gifts in<br>2023/2024 | 2023/2024 Tie   |
| 2  | 551                   | Individual       |               | Gavin      | Anderson  | Gavin and Marie<br>Anderson                     |                                                     | 0                           |                   | 500                         | \$251-\$500     |
| 3  | 216                   | Individual       | Staff         | Larry      | Appleton  | Larry Appleton and his cousin Balki Bartokomous | Perfect Strangers                                   | 0                           |                   | 250                         | Up to \$250     |
| 4  | 16                    | Organization     |               |            | Mansion   |                                                 | Avengers Mansion<br>Headquarters of the<br>Avengers | 0                           |                   | 80                          | Up to \$250     |
| 5  | 256                   | Individual       |               | Elwood     | Blues     | Elwood Blues                                    | The Blues Brothers                                  | 0                           |                   | 50                          | Up to \$250     |
| 6  | 341                   | Individual       |               | John       | Bower     | Bower family                                    | Who's the Boss?                                     | 0                           |                   | 110                         | Up to \$250     |
| 7  | 356                   | Individual       |               | Mike       | Brady     | Mr. and Mrs. Mike Brady                         |                                                     | 0                           |                   | 430                         | \$251-\$500     |
| 8  | 21                    | Individual       | Board Member  | Melinda    | Brown     | Melinda Brown                                   | Back to the Future                                  | 0                           |                   | 80                          | Up to \$250     |
| 9  | 381                   | Organization     |               |            | Cheers    | Cheers                                          | Cheers                                              | 0                           |                   | 580                         | \$501-\$1,000   |
| 0  | 31                    | Individual       |               | Jed        | Clampett  | Clampett family                                 | Beverly Hillbillies                                 | 0                           |                   | 295                         | \$251-\$500     |
| 11 | 121                   | Individual       |               | Joan       | Clayton   | Joan Clayton                                    | Girlfriends                                         | 0                           |                   | 300                         | \$251-\$500     |
| 2  | 361                   | Individual       |               | Tina       | Colby     | The Colbys                                      | The Colbys                                          | 0                           |                   | 240                         | Up to \$250     |
| 3  | 226                   | Individual       | Staff         | Sarah      | Conner    | Conner family                                   | Roseanne                                            | 0                           |                   | 50                          | Up to \$250     |
| 14 | 416                   | Individual       |               | Frasier    | Crane     | Dr. Frasier Crane and<br>Martin Crane           | Dr. Frasier Crane and<br>Martin Crane               | 0                           |                   | 45                          | Up to \$250     |
| 15 | 276                   | Individual       |               | Blanche    | Devereaux | Blanche Devereaux                               | The Golden Girls                                    | 0                           |                   | 200                         | Up to \$250     |
| 16 | 61                    | Individual       |               | JR         | Ewing     | Ewing family                                    | Dallas                                              | 0                           |                   | 360                         | \$251-\$500     |
| 7  | 201                   | Individual       | Board Member  | Jessica    | Fletcher  | Jessica Fletcher                                | Murder She Wrote                                    | 0                           |                   | 1200                        | \$1,001-\$5,000 |
| 8  | 86                    | Individual       | VIP           | Archie     | Griffin   | Griffin family                                  | Family Guy                                          | 0                           |                   | 800                         | \$501-\$1,000   |