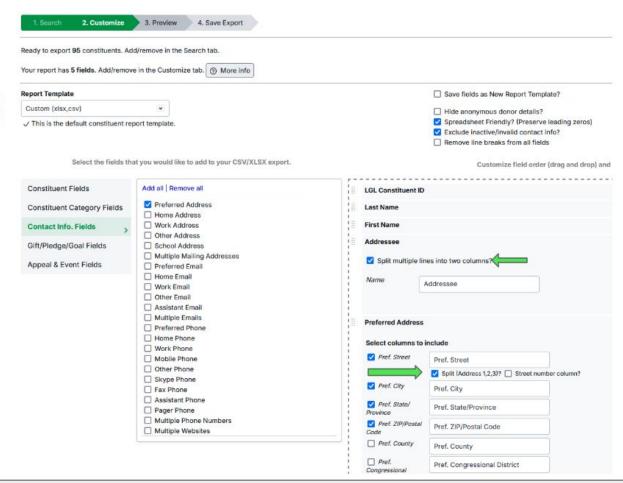

## Step 2: Customize (Select fields)

## **Step 3: Preview your report**

3. Preview

4. Save Export

Ready to export 95 constituents. Add/remove in the Search tab.

Your report has 5 fields. Add/remove in the Customize tab. 

 More info

Preview shows up to the first 100 rows and all columns from your report.