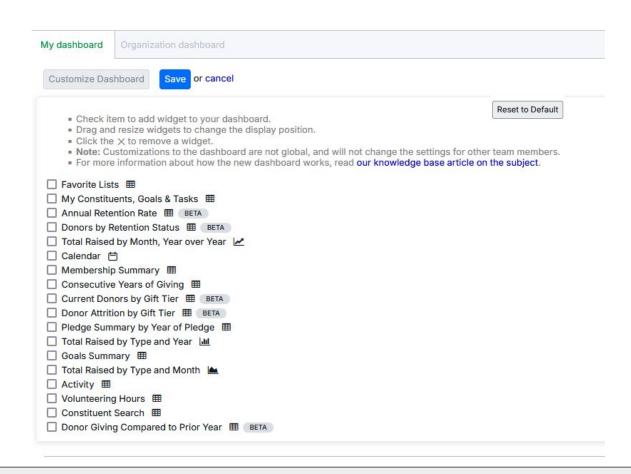

### **Customize Dashboard**

Widgets on your dashboard can be:

- moved
- re-sized
- removed

Each user's selections are just for their own dashboard view