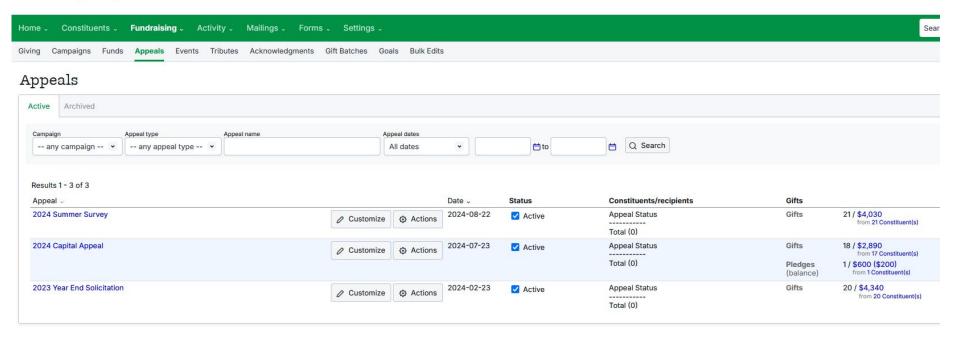

by Emily Fitzsimmons



#### What we'll cover today:

In this session, we'll review information that is included in your LGL account, including Dashboard widgets, Fundraising views, and built-in reports.

All sessions are recorded and will be emailed to you following each session. You can also view all recordings in the <u>Training Videos section</u> of the LGL Video Library.



## LGL Dashboard



#### **LGL Dashboard widgets**

Little Grun Light















### **Customize Dashboard**

Widgets on your dashboard can be:

- moved
- re-sized
- removed

Each user's selections are just for their own dashboard view





## On screen Fundraising Reports



#### Fundraising > Funds - on screen summary

Little Grun Light





#### Fundraising > Appeals - on screen summary

Little Grun Light





## **Fundraising Views**



#### **Fundraising Views > Giving by Appeal**

Virginia Davidson | My profile | Settings | Help ⊘ |





#### **Fundraising views - Giving by Month**

Export to .pdf Export to .csv Advanced Search Show gifts where No saved sea All of the following are true to this fiscal Gift Date this fiscal This fiscal Add more criteria · Advanced options ? Save this search New Search . Giving by month Results 1 - 3 of 3 Total Raised (?) Month Gifts Pledges Installments In Kind Soft credits Other Income \$600 (\$200) \$200 \$0 \$0 \$0 **Totals** \$8,570 \$8,370 September, 2024 \$2,650 \$2.650 \$0 \$200 \$0 \$0 \$0 August, 2024 \$4,310 \$4,310 \$0 \$0 \$0 \$0 \$0 July, 2024 \$1,410 \$600 (\$200) \$0 \$0 \$0 \$0 \$1,610



#### Fundraising views-Giving by Month



# **Demo:*