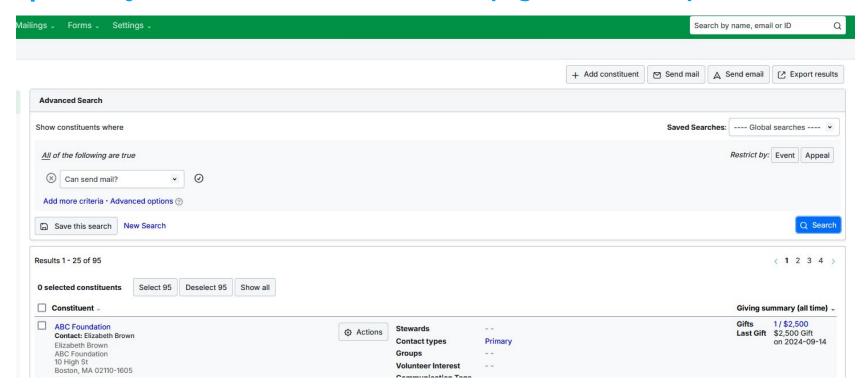

#### Example 1:

I need to see all our constituents who can receive mail, and I need to know:

Their preferred address

#### Step 1: Run your search on the Constituents page and click Export results