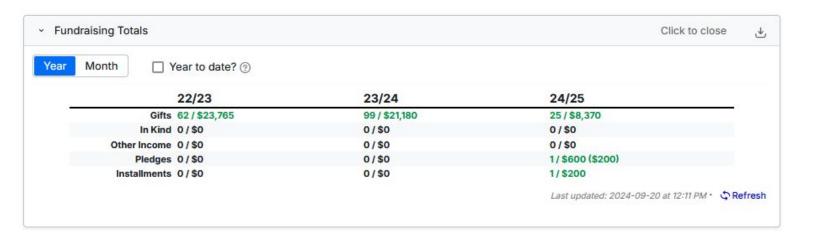

#### **Fundraising views - Giving by Month**

Export to .pdf Export to .csv Advanced Search Show gifts where No saved sea All of the following are true to this fiscal Gift Date this fiscal This fiscal Add more criteria · Advanced options ? Save this search New Search . Giving by month Results 1 - 3 of 3 Total Raised (?) Month Gifts Pledges Installments In Kind Soft credits Other Income \$600 (\$200) \$200 \$0 \$0 \$0 **Totals** \$8,570 \$8,370 September, 2024 \$2,650 \$2.650 \$0 \$200 \$0 \$0 \$0 August, 2024 \$4,310 \$4,310 \$0 \$0 \$0 \$0 \$0 July, 2024 \$1,410 \$600 (\$200) \$0 \$0 \$0 \$0 \$1,610

#### Fundraising views-Giving by Month