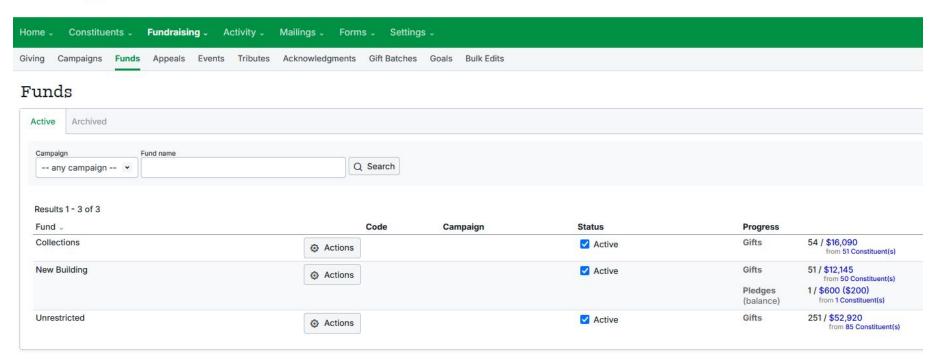

Training Reporting 101: Part 1

Presented by Virginia Davidson Assisted by Emily Fitzsimmons



#### What we'll cover today:

In this session, we'll review information that is included in your LGL account, including Dashboard widgets, Fundraising views, and built-in reports.

All sessions are recorded and will be emailed to you following each session. You can also view all recordings in the <u>Training Videos section</u> of the LGL Video Library.



## LGL Dashboard



#### **LGL Dashboard widgets**

Little Grun Light















### **Customize Dashboard**

Widgets on your dashboard can be:

- moved
- re-sized
- removed

Each user's selections are just for their own dashboard view





## On screen Fundraising Reports



#### Fundraising > Funds - on screen summary

Little Grun Light





#### Fundraising > Appeals - on screen summary

Little Grun Light





## **Fundraising Views**



#### **Fundraising Views > Giving by Appeal**

Virginia Davidson | My profile | Settings | Help ⊘ |





#### **Fundraising views - Giving by Month**

Export to .pdf Export to .csv Advanced Search Show gifts where No saved sea All of the following are true to this fiscal Gift Date this fiscal This fiscal Add more criteria · Advanced options ? Save this search New Search . Giving by month Results 1 - 3 of 3 Total Raised (?) Month Gifts Pledges Installments In Kind Soft credits Other Income \$600 (\$200) \$200 \$0 \$0 \$0 **Totals** \$8,570 \$8,370 September, 2024 \$2,650 \$2.650 \$0 \$200 \$0 \$0 \$0 August, 2024 \$4,310 \$4,310 \$0 \$0 \$0 \$0 \$0 July, 2024 \$1,410 \$600 (\$200) \$0 \$0