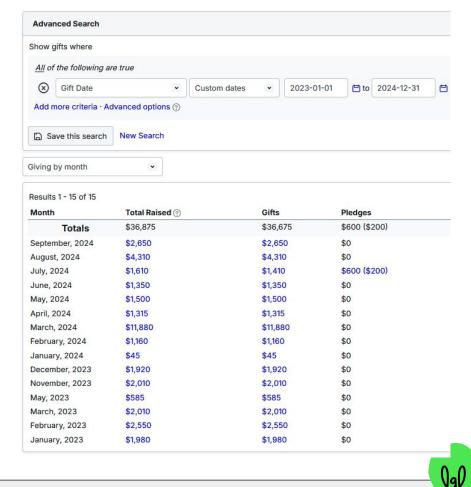

#### **Fundraising views - Giving by Month**

Export to .pdf Export to .csv Advanced Search Show gifts where No saved sea All of the following are true to this fiscal Gift Date this fiscal This fiscal Add more criteria · Advanced options ? Save this search New Search . Giving by month Results 1 - 3 of 3 Total Raised (?) Month Gifts Pledges Installments In Kind Soft credits Other Income \$600 (\$200) \$200 \$0 \$0 \$0 **Totals** \$8,570 \$8,370 September, 2024 \$2,650 \$2.650 \$0 \$200 \$0 \$0 \$0 August, 2024 \$4,310 \$4,310 \$0 \$0 \$0 \$0 \$0 July, 2024 \$1,410 \$600 (\$200) \$0 \$0 \$0 \$0 \$1,610

#### Fundraising views-Giving by Month