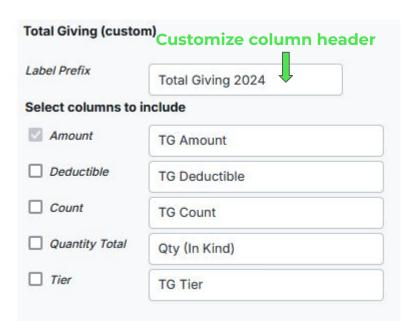

|
| Right away -                      | 2                 | Admin role      |
|                                   |                   | Gift Entry role |
|                                   |                   | Fundraiser role |
|                                   |                   | Volunteer role  |
|                                   |                   |                 |

Save Export or Cancel



# **Download**





#### **Example 2:**

I need to see all our board members, and I need to know:

- Their total giving amount for this year
- Any gifts they've made that are coded to the Collections fund



#### Step 1: Run your search on the Constituents page and click Export results





# **Step 2: Customize (Select fields)**





#### **Important field: Total Giving (custom)**







#### **Important field: Gifts**





Remember to set the count!



### **Step 3: Preview your report**

3. Preview

4. Save Export

Ready to export 11 constituents. Add/remove in the Search tab.

Your report has 5 fields. Add/remove in the Customize tab. 

 More info

Preview shows up to the first 100 rows and all columns from your report.

| LGL<br>Constituent<br>ID | Last<br>Name | First<br>Name | Total<br>Giving<br>2024 TG<br>Amount | Gifts to<br>Collections<br>Gift date | Gifts to<br>Collections<br>Gift amount | Gifts to<br>Collections<br>Gift date 2 | Gifts to<br>Collections<br>Gift amount<br>2 | Gifts to<br>Collections<br>Gift date 3 | Gifts to<br>Collections<br>Gift amount<br>3 |
|--------------------------|--------------|---------------|--------------------------------------|