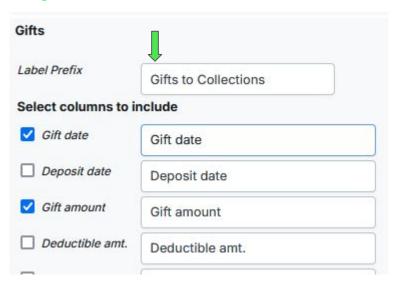

| 2                 | Admin role      |
|                                   |                   | Gift Entry role |
|                                   |                   | Fundraiser role |
|                                   |                   | Volunteer role  |
|                                   |                   |                 |

Save Export or Cancel



# **Download**





#### **Example 2:**

I need to see all our board members, and I need to know:

- Their total giving amount for this year
- Any gifts they've made that are coded to the Collections fund



#### Step 1: Run your search on the Constituents page and click Export results





# **Step 2: Customize (Select fields)**





#### **Important field: Total Giving (custom)**







#### **Important field: Gifts**





Remember to set the count!



### **Step 3: Preview your report**

3. Preview

4. Save Export

Ready to export 11 constituents. Add/remove in the Search tab.

Your report has 5 fields. Add/remove in the Customize tab. 

 More info

Preview shows up to the first 100 rows and all columns from your report.

| LGL<br>Constituent<br>ID | Last<br>Name | First<br>Name | Total<br>Giving<br>2024 TG<br>Amount | Gifts to<br>Collections<br>Gift date | Gifts to<br>Collections<br>Gift amount | Gifts to<br>Collections<br>Gift date 2 | Gifts to<br>Collections<br>Gift amount<br>2 | Gifts to<br>Collections<br>Gift date 3 | Gifts to<br>Collections<br>Gift amount<br>3 |
|--------------------------|--------------|---------------|--------------------------------------|--------------------------------------|