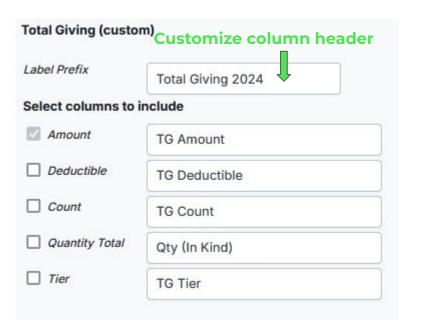

| Deductible           | TG Deductible                                                                                                                                                                                         |                                    |
|                                                                                             |                                                                                    | Count                | TG Count                                                                                                                                                                                              |                                    |



#### Important field: Total Giving (custom)



| Total Giving (custo | m)                |  |
|---------------------|-------------------|--|
| Label Prefix        | Total Giving 2024 |  |
| Select columns to i | include           |  |
| Amount              | TG Amount         |  |
| Deductible          | TG Deductible     |  |
| Count               | TG Count          |  |
| Quantity Total      | Qty (In Kind)     |  |
| Tier                | TG Tier           |  |
|                     |                   |  |

#### Use parameters to restrict gifts used in calculation

JgD

Choose the criteria by which gift information will be restricted

| Gift Types                   | include 👻    | Select    |            |      |            |   |
|------------------------------|--------------|-----------|------------|------|------------|---|
| C