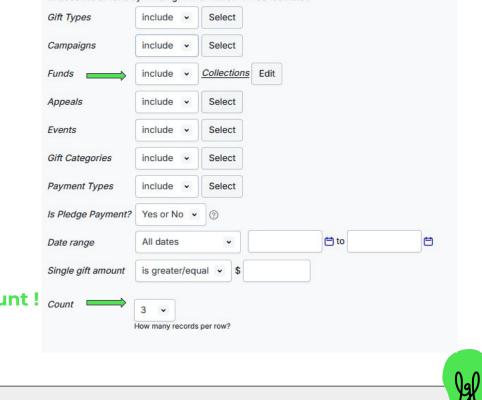

ustom dat   | es 🗸      | 2024-01-01 | 🖨 to | 2024-12-31 | ۳ |
| Single gift amount           | is greater/e | qual - \$ |            |      |            |   |

#### **Important field: Gifts**

| Gifts               |                      |   |
|---------------------|----------------------|---|
| Label Prefix        | Gifts to Collections |   |
| Select columns to i | nclude               |   |
| Gift date           | Gift date            |   |
| Deposit date        | Deposit date         | _ |
| Gift amount         | Gift amount          |   |
| Deductible amt.     | Deductible amt.      |   |
| _                   |                      |   |

#### Remember to set the count ! \_\_\_\_ =

#### **Customization Parameters**

Choose the criteria by which gift information will be restricted



#### **Step 3: Preview your report**

Ready to export 11 constituents. Add/remove in the Search tab.

Your report has 5 fields. Add/remove in the Customize tab. ③ More info

Preview shows up to the first 100 rows and all columns from your report.

| LGL<br>Constituent<br>ID | Last<br>Name | First<br>Name | Total<br>Giving<br>2024 TG<br>Amount | Gifts to<br>Collections<br>Gift date | Gifts to<br>Collections<br>Gift amount | Gifts to<br>Collections<br>Gift date 2 | Gifts to<br>Collections<br>Gift amount<br>2 | Gifts to<br>Collections<br>Gift date 3 | Gifts to<br>Collections<br>Gift amount<br>3 |
|--------------------------|--------------|---------------|--------------------------------------|--------------------------------------|----------------------------------------|-------------------